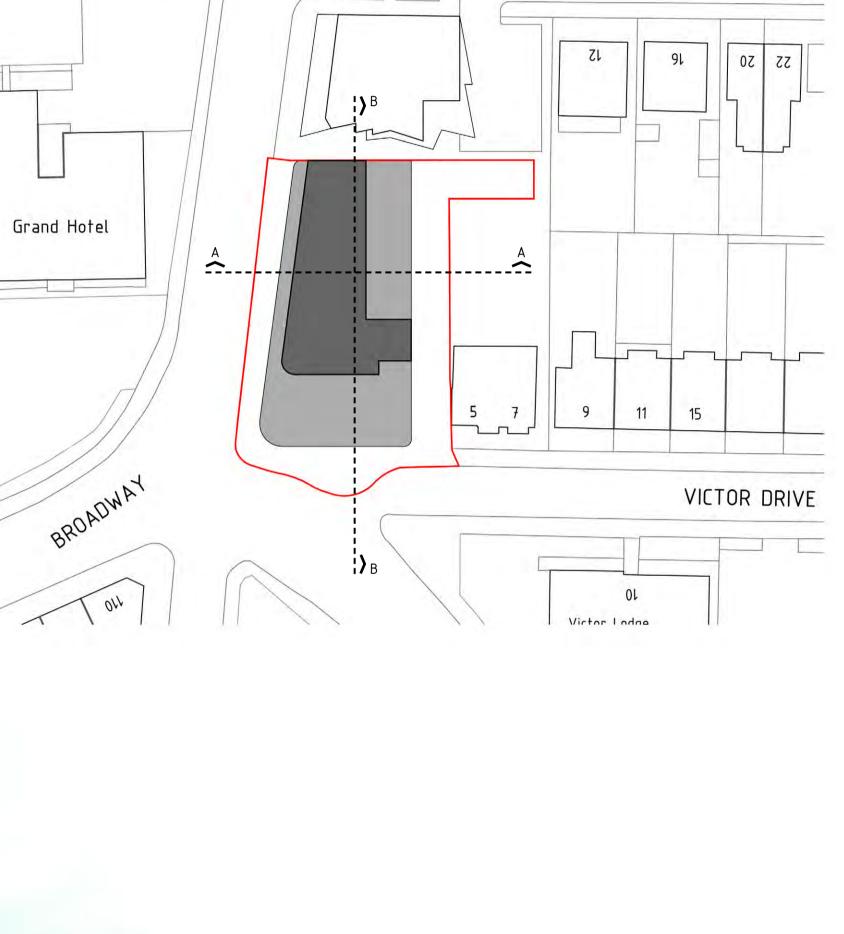

GENERAL NOTES

The copyright in all designs, drawings, schedules, specifications and any other documentation prepared by DAP Architecture Ltd.in relation to this project shall remain the property of DAP Architecture Ltd. and must not be reissued, loaned or copied without prior written consent.

Do not scale from this drawing, use figured dimensions only.

Prefer larger scale drawings.

All dimensions are in millimeters (mm) unless otherwise noted. Check all relevant dimensions, lines and levels on site before proceeding with the work.

This drawing is to be read in conjunction with all Architect's drawings, schedules and specifications, and all relevant consultants and/or specialists' information r elating t o the project. Refer all discrepancies to DAP Architecture Ltd.

MAPLE AVENUE



Lourt